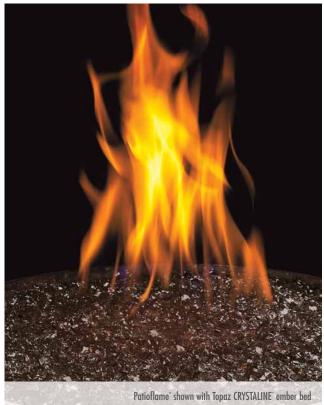

## The Patioflame®

Flickering Glow

There is nothing more enjoyable then spending time outdoors with family and friends. The Patioflame<sup>®</sup> allows you to extend your outdoor season whether it be at the cottage, camping or in your backyard. The burner is constructed from all stainless steel for maximum outdoor durability and weather resistance. Available with Napoleon's exclusive Topaz CRYSTALINE<sup>®</sup> ember bed (GPFG), the Patioflame<sup>®</sup> is approved for use on wooden decks, stone or brick patios and concrete.

## **Options & Accessories**

Safety Screen

Cover

Table and Black Granite Top

Patioflame" shown with Topaz CRYSTALINE" ember bed (GPFG) and optional table and black granite top

Optional River Rock Media Kits Multi-Coloured or Grey Finishes