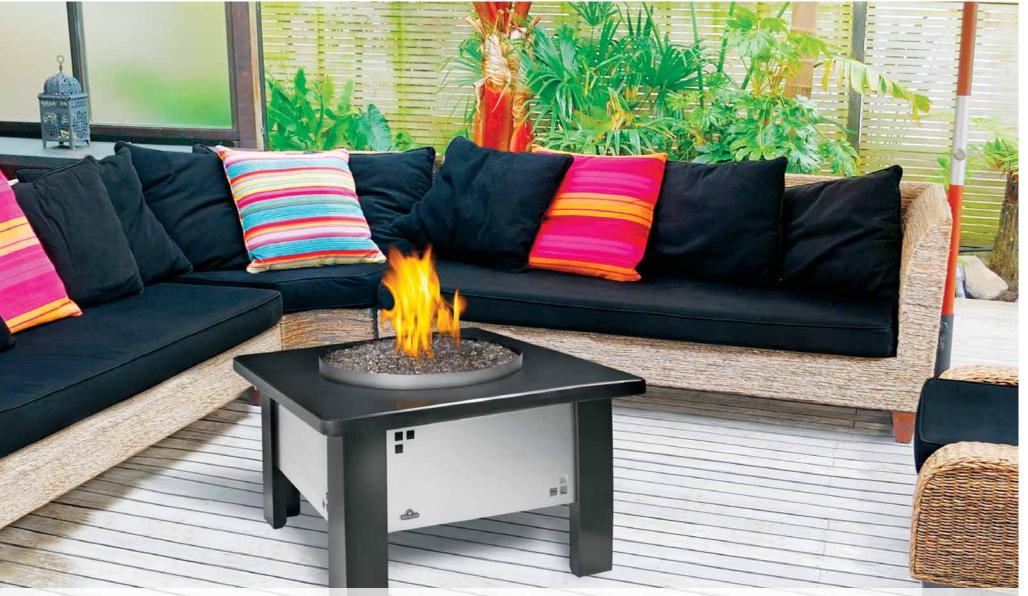

## The Patioflame®

Flickering Glow

There is nothing more enjoyable then spending time outdoors with family and friends. The Patioflame<sup>®</sup> allows you to extend your outdoor season whether it be at the cottage, camping or in your backyard. The burner is constructed from all stainless steel for maximum outdoor durability and weather resistance. Available with Napoleon's exclusive Topaz CRYSTALINE<sup>®</sup> ember bed (GPFG), the Patioflame<sup>®</sup> is approved for use on wooden decks, stone or brick patios and concrete.

## **Options & Accessories**

Safety Screen

Cover

Table and Black Granite Top

Patioflame" shown with Topaz CRYSTALINE" ember bed (GPFG) and optional table and black granite top

Optional River Rock Media Kits Multi-Coloured or Grey Finishes