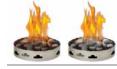

## The Patioflame®

Flickering Glow

There is nothing more enjoyable then spending time outdoors with family and friends. The Patioflame<sup>®</sup> allows you to extend your outdoor season whether it be at the cottage, camping or in your backyard. The burner is constructed from all stainless steel for maximum outdoor durability and weather resistance. Available with Napoleon's exclusive Topaz CRYSTALINE<sup>®</sup> ember bed (GPFG), the Patioflame<sup>®</sup> is approved for use on wooden decks, stone or brick patios and concrete.

## GPFG

60,000 BTU's 4 ¾"h x 20"diameter Natural gas or propane

## **Options & Accessories**

Safety Screen

Cover

Table and Black Granite Top

Patioflame" shown with Topaz CRYSTALINE" ember bed (GPFG) and optional table and black granite top

Optional River Rock Media Kits Multi-Coloured or Grey Finishes