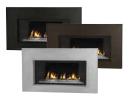

## **Options & Accessories**

Glass Media Enhancement Kits - Four Colours Available\*

Four-Sided Surrounds

Riser Box Painted Black Finish

F45 & F60 Remote Controls On/off or thermostatic

GD130G shown with clear glass media kit and four-sided surround in painted black finish

Three Colour Options\*

\*Refer to options & accessories section on pages 22-24 for more details

GDI30G shown with four-sided surround in brown finish, MIRRO-FLAME Panels and polished chrome bevelled door frame trim