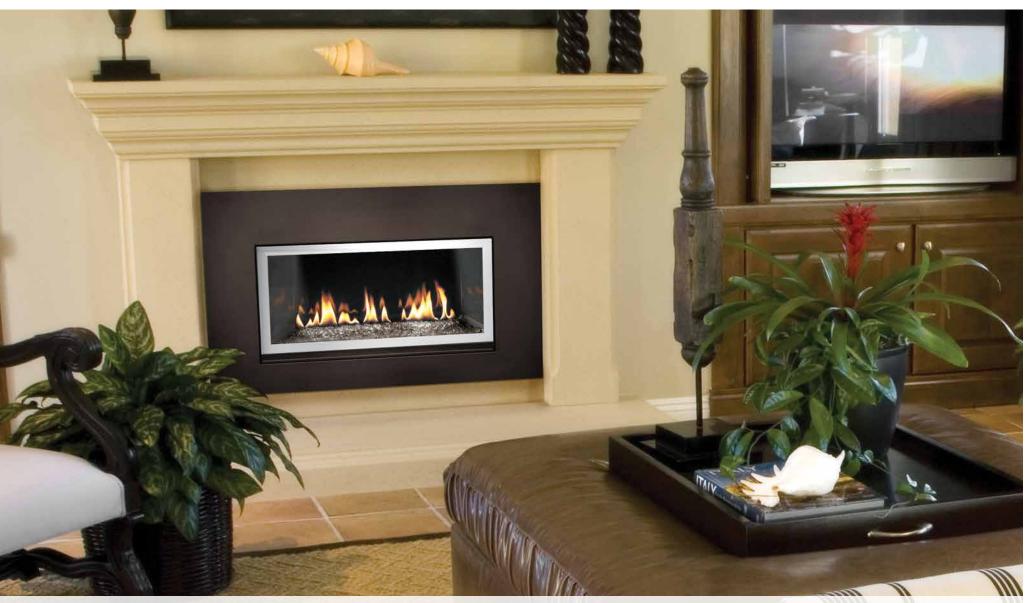

## **GDI30G Direct Vent Gas Insert**

Sparkling Elegance

The GDI30G comes complete with Napoleon's exclusive Topaz CRYSTALINE™ glass ember bed that sparkles with intriguing elegance and a heat activated variable speed blower system. Optional decorative accessories and coloured glass media kits are available to match any décor. With its innovative design, impressive 85% efficiency and reliable heating capabilities, the GDI30G fills a niche for a contemporary style in an otherwise traditional masonry setting.

## GDI30G

Up to 24,500 BTU's 50% flame/heat adjustment 42"w x 25 1/2"h as shown Natural gas or propane

For more detailed specifications on this unit, see page 26