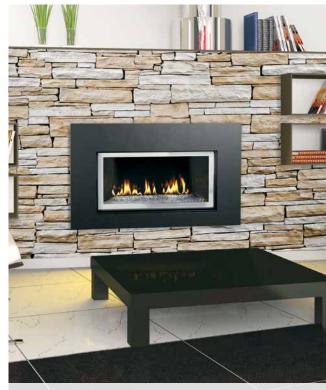

## **GDI30G Direct Vent Gas Insert**

Sparkling Elegance

The GDI30G comes complete with Napoleon's exclusive Topaz CRYSTALINE™ glass ember bed that sparkles with intriguing elegance and a heat activated variable speed blower system. Optional decorative accessories and coloured glass media kits are available to match any décor. With its innovative design, impressive 85% efficiency and reliable heating capabilities, the GDI30G fills a niche for a contemporary style in an otherwise traditional masonry setting.

## GDI30G

Up to 24,500 BTU's 50% flame/heat adjustment 42"w x 25 1/2"h as shown Natural gas or propane

For more detailed specifications on this unit, see page 26

Three Colour Options\*

\*Refer to options & accessories section on pages 22-24 for more details

GDI30G shown with four-sided surround in brown finish, MIRRO-FLAME Panels and polished chrome bevelled door frame trim