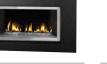

## **GDI30G Direct Vent Gas Insert**

Sparkling Elegance

The GDI30G comes complete with Napoleon's exclusive Topaz CRYSTALINE™ glass ember bed that sparkles with intriguing elegance and a heat activated variable speed blower system. Optional decorative accessories and coloured glass media kits are available to match any décor. With its innovative design, impressive 85% efficiency and reliable heating capabilities, the GDI30G fills a niche for a contemporary style in an otherwise traditional masonry setting.

## GDI30G

Up to 24,500 BTU's 50% flame/heat adjustment 42"w x 25 1/2"h as shown Natural gas or propane

For more detailed specifications on this unit, see page 26