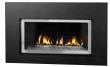

Three Colour Options\*

\*Refer to options & accessories section on pages 22-24 for more details

GDI30G shown with four-sided surround in brown finish, MIRRO-FLAME Panels and polished chrome bevelled door frame trim