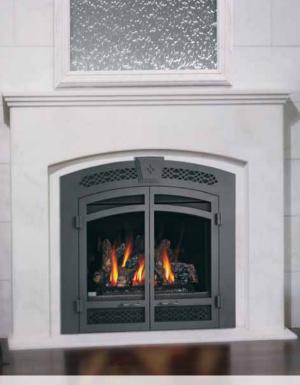

## **GD70** - The STARfire One of a Kind

The STARfire" offers you a wide range of heat output and control with a remarkable 50% flame/heat adjustment. The PHAZERAMIC<sup>®</sup> advanced burner technology with glowing ember bed produces stunning YELLOW DANCING FLAMES°. With a large viewing area, realistic PHAZER° log set that's rich in colour and detail and Napoleon's exclusive NIGHT LIGHT" the STARfire" is a one of a kind fireplace that you will be proud to show to family and friends! The perfect fit for great rooms and large family rooms.

## GD70

Up to 35,000 BTU's 50% flame/heat adjustment 37 ¼"w x 36"h as shown Natural gas or propane

For more detailed specifications on this unit, see page 42

Premium Scalloped Steel Faceplate and Door

Cast Iron Surrounds Porcelain Enamel Majolica **Brown Finish** 

F45 & F60 Remote Controls On/off or Modulating

GD70 shown with decorative faceplate and operable doors