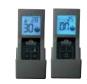

Premium Scalloped Steel Faceplate and Door

Cast Iron Surrounds Porcelain Enamel Majolica **Brown Finish** 

F45 & F60 Remote Controls On/off or Modulating

GD70 shown with decorative faceplate and operable doors