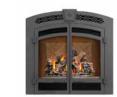

Premium Scalloped Steel Faceplate and Door

Cast Iron Surrounds Porcelain Enamel Majolica **Brown Finish** 

F45 & F60 Remote Controls On/off or Modulating

GD70 shown with decorative faceplate and operable doors

Andirons Two Colour Options\*

**Bay Front Kit** 

\*Refer to options & accessories section on pages 34-37 for more details

GD70 shown with premium scalloped steel faceplate and door with Old Town Red<sup>®</sup> decorative brick panels