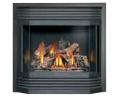

Andirons Two Colour Options\*

**Bay Front Kit** 

\*Refer to options & accessories section on pages 34-37 for more details

GD70 shown with premium scalloped steel faceplate and door with Old Town Red<sup>®</sup> decorative brick panels