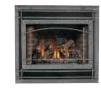

## **GD70** - The STARfire One of a Kind

The STARfire" offers you a wide range of heat output and control with a remarkable 50% flame/heat adjustment. The PHAZERAMIC<sup>®</sup> advanced burner technology with glowing ember bed produces stunning YELLOW DANCING FLAMES°. With a large viewing area, realistic PHAZER° log set that's rich in colour and detail and Napoleon's exclusive NIGHT LIGHT" the STARfire" is a one of a kind fireplace that you will be proud to show to family and friends! The perfect fit for great rooms and large family rooms.

## GD70

Up to 35,000 BTU's 50% flame/heat adjustment 37 ¼"w x 36"h as shown Natural gas or propane

For more detailed specifications on this unit, see page 42

Premium Scalloped Steel Faceplate and Door

Cast Iron Surrounds Porcelain Enamel Majolica **Brown Finish** 

F45 & F60 Remote Controls On/off or Modulating

GD70 shown with decorative faceplate and operable doors