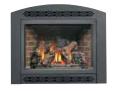

## **GD70** - The STARfire One of a Kind

The STARfire" offers you a wide range of heat output and control with a remarkable 50% flame/heat adjustment. The PHAZERAMIC<sup>®</sup> advanced burner technology with glowing ember bed produces stunning YELLOW DANCING FLAMES°. With a large viewing area, realistic PHAZER° log set that's rich in colour and detail and Napoleon's exclusive NIGHT LIGHT" the STARfire" is a one of a kind fireplace that you will be proud to show to family and friends! The perfect fit for great rooms and large family rooms.

## GD70

Up to 35,000 BTU's 50% flame/heat adjustment 37 ¼"w x 36"h as shown Natural gas or propane

For more detailed specifications on this unit, see page 42