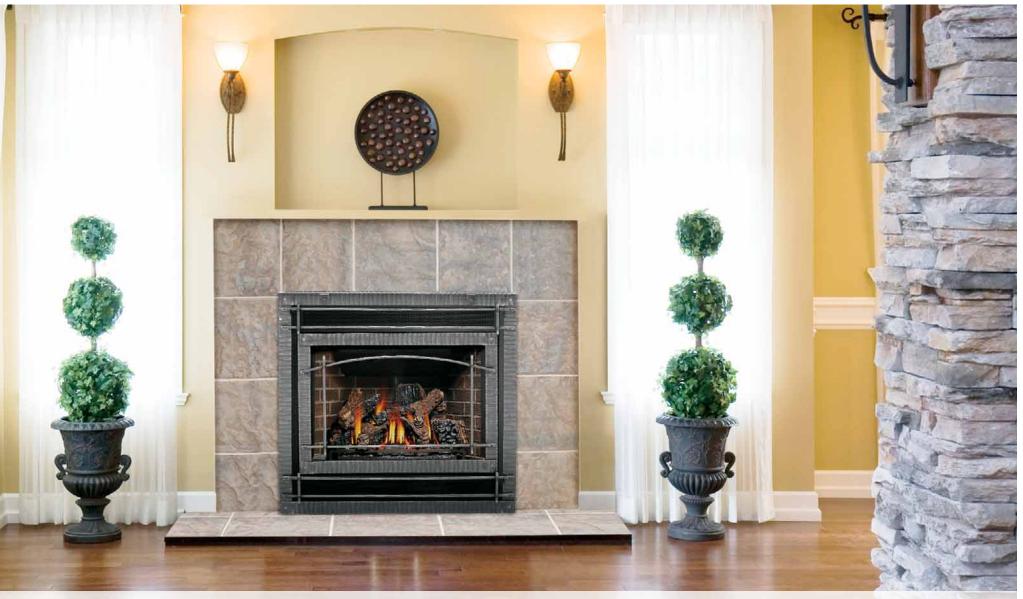

## **GD70** - The STARfire One of a Kind

The STARfire" offers you a wide range of heat output and control with a remarkable 50% flame/heat adjustment. The PHAZERAMIC<sup>®</sup> advanced burner technology with glowing ember bed produces stunning YELLOW DANCING FLAMES°. With a large viewing area, realistic PHAZER° log set that's rich in colour and detail and Napoleon's exclusive NIGHT LIGHT" the STARfire" is a one of a kind fireplace that you will be proud to show to family and friends! The perfect fit for great rooms and large family rooms.

Premium Scalloped Steel Faceplate and Door

Cast Iron Surrounds Porcelain Enamel Majolica **Brown Finish** 

F45 & F60 Remote Controls On/off or Modulating

GD70 shown with decorative faceplate and operable doors

Andirons Two Colour Options\*

**Bay Front Kit** 

\*Refer to options & accessories section on pages 34-37 for more details

GD70 shown with premium scalloped steel faceplate and door with Old Town Red<sup>®</sup> decorative brick panels