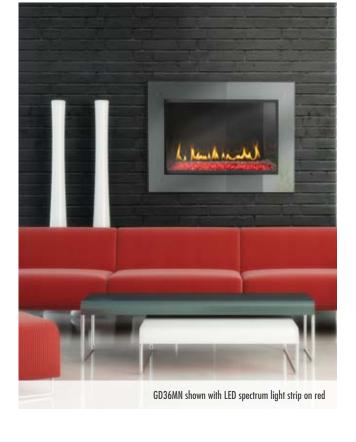

## GD36MN - The Manhattan

## Setting the Mood

The chic, fashionable design of Napoleon's Manhattan" sets the mood for complete relaxation. This fireplace is equipped with fuel saving electronic ignition and Napoleon's advanced burner technology. Standard features on the Manhattan" include; exclusive Stylo" glass Front, CRYSTALINE" ember bed, MIRRO-FLAME" Porcelain Reflective Radiant Panels and a multi-function LED spectrum light strip. The LED light strip transitions through the entire RGB colour range or can be set to any colour (including white) that suits your décor and act as a NIGHT LIGHT" when the Manhattan" isn't burning.

## GD36MN

Up to 17,000 BTU's 40% flame/heat adjustment 42"w x 34"h as shown Natural gas or propane

For more detailed specifications on this unit, see page 33