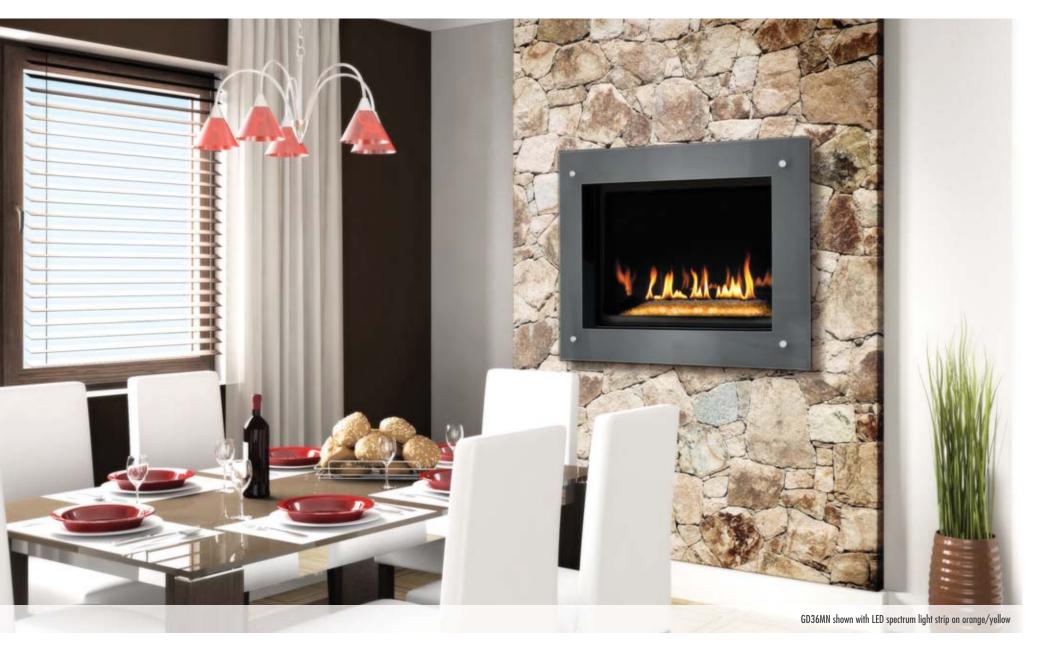

## GD36MN - The Manhattan

## Setting the Mood

The chic, fashionable design of Napoleon's Manhattan" sets the mood for complete relaxation. This fireplace is equipped with fuel saving electronic ignition and Napoleon's advanced burner technology. Standard features on the Manhattan" include; exclusive Stylo" glass Front, CRYSTALINE" ember bed, MIRRO-FLAME" Porcelain Reflective Radiant Panels and a multi-function LED spectrum light strip. The LED light strip transitions through the entire RGB colour range or can be set to any colour (including white) that suits your décor and act as a NIGHT LIGHT" when the Manhattan" isn't burning.

## GD36MN

Up to 17,000 BTU's 40% flame/heat adjustment 42"w x 34"h as shown Natural gas or propane

For more detailed specifications on this unit, see page 33