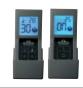

## **Options & Accessories**

Stylo Glass Front (standard with unit)

F45 & F60 Remote Controls On/off or modulating

MIRRO-FLAME Porcelain Reflective Radiant Panels (standard with unit)

LED Spectrum Light Strip
The LED lights transition through an array of colours based on an RGB colour spectrum
(sample of the multitude of colours, the entire bed will be the same colour)