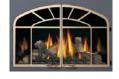

## Discover a World of Possibilities

The 36" gas fireplaces are without a doubt Napoleon's best sellers. These highly efficient gas fireplaces feature Napoleon's 100% SAFE GUARD gas control system that quickly and automatically shuts off the gas for your peace of mind. Napoleon's 36" gas fireplaces feature a multitude of designer options offering hundreds of different looks to match any décor. The heat radiating glass, beautiful display of YELLOW DANCING FLAMES and realistic PHAZER logs make it the perfect addition for any room in your home.

Northern Door Kit Three Colour Options\*

Arched Door Kit
Two Colour Options\*

Webbed Arched Door Kit Two Colour Options\*

Rectangular Door Kit Painted Black Finish

F45 & F60 Remote Controls On/off or Modulating