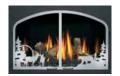

## Discover a World of Possibilities

The 36" gas fireplaces are without a doubt Napoleon's best sellers. These highly efficient gas fireplaces feature Napoleon's 100% SAFE GUARD gas control system that quickly and automatically shuts off the gas for your peace of mind. Napoleon's 36" gas fireplaces feature a multitude of designer options offering hundreds of different looks to match any décor. The heat radiating glass, beautiful display of YELLOW DANCING FLAMES and realistic PHAZER logs make it the perfect addition for any room in your home.

GD36

Up to 26,000 BTU's

37 1/4"w x 33"h as shown Natural gas or propane BGD36

Up to 18,000 BTU's

36"w x 32 %"h as shown

Natural gas or propane

For more detailed specifications on these units, see page 39