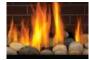

## Discover a World of Possibilities

The 36" gas fireplaces are without a doubt Napoleon's best sellers. These highly efficient gas fireplaces feature Napoleon's 100% SAFE GUARD gas control system that quickly and automatically shuts off the gas for your peace of mind. Napoleon's 36" gas fireplaces feature a multitude of designer options offering hundreds of different looks to match any décor. The heat radiating glass, beautiful display of YELLOW DANCING FLAMES and realistic PHAZER logs make it the perfect addition for any room in your home.

GD36

Up to 26,000 BTU's

37 1/4"w x 33"h as shown Natural gas or propane BGD36

Up to 18,000 BTU's

36"w x 32 %"h as shown

Natural gas or propane

For more detailed specifications on these units, see page 39