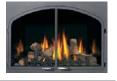

## Discover a World of Possibilities

The 36" gas fireplaces are without a doubt Napoleon's best sellers. These highly efficient gas fireplaces feature Napoleon's 100% SAFE GUARD gas control system that quickly and automatically shuts off the gas for your peace of mind. Napoleon's 36" gas fireplaces feature a multitude of designer options offering hundreds of different looks to match any décor. The heat radiating glass, beautiful display of YELLOW DANCING FLAMES and realistic PHAZER logs make it the perfect addition for any room in your home.

GD36

Up to 26,000 BTU's

37 1/4"w x 33"h as shown Natural gas or propane BGD36

Up to 18,000 BTU's

36"w x 32 %"h as shown

Natural gas or propane

For more detailed specifications on these units, see page 39