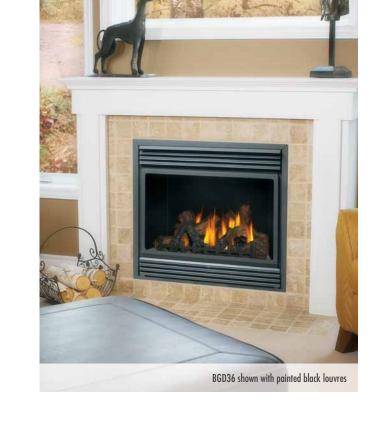

## Discover a World of Possibilities

The 36" gas fireplaces are without a doubt Napoleon's best sellers. These highly efficient gas fireplaces feature Napoleon's 100% SAFE GUARD gas control system that quickly and automatically shuts off the gas for your peace of mind. Napoleon's 36" gas fireplaces feature a multitude of designer options offering hundreds of different looks to match any décor. The heat radiating glass, beautiful display of YELLOW DANCING FLAMES and realistic PHAZER logs make it the perfect addition for any room in your home.

GD36

Up to 26,000 BTU's

37 1/4"w x 33"h as shown Natural gas or propane BGD36

Up to 18,000 BTU's

36"w x 32 %"h as shown

Natural gas or propane

For more detailed specifications on these units, see page 39