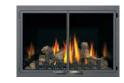

## Discover a World of Possibilities

The 36" gas fireplaces are without a doubt Napoleon's best sellers. These highly efficient gas fireplaces feature Napoleon's 100% SAFE GUARD gas control system that quickly and automatically shuts off the gas for your peace of mind. Napoleon's 36" gas fireplaces feature a multitude of designer options offering hundreds of different looks to match any décor. The heat radiating glass, beautiful display of YELLOW DANCING FLAMES and realistic PHAZER logs make it the perfect addition for any room in your home.

GD36

Up to 26,000 BTU's

37 1/4"w x 33"h as shown Natural gas or propane BGD36

Up to 18,000 BTU's

36"w x 32 %"h as shown

Natural gas or propane

For more detailed specifications on these units, see page 39