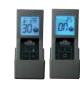

Northern Door Kit Three Colour Options\*

Arched Door Kit
Two Colour Options\*

Webbed Arched Door Kit Two Colour Options\*

Rectangular Door Kit Painted Black Finish

F45 & F60 Remote Controls On/off or Modulating