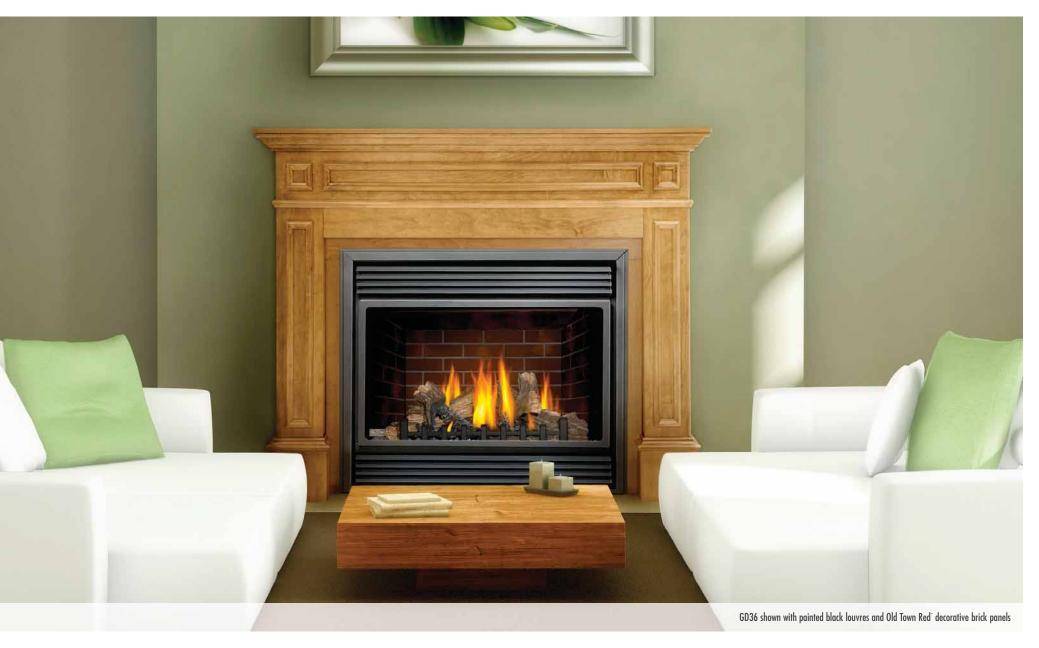

## 36" Fireplaces

## Discover a World of Possibilities

The 36" gas fireplaces are without a doubt Napoleon's best sellers. These highly efficient gas fireplaces feature Napoleon's 100% SAFE GUARD gas control system that quickly and automatically shuts off the gas for your peace of mind. Napoleon's 36" gas fireplaces feature a multitude of designer options offering hundreds of different looks to match any décor. The heat radiating glass, beautiful display of YELLOW DANCING FLAMES and realistic PHAZER logs make it the perfect addition for any room in your home.

GD36

Up to 26,000 BTU's

37 1/4"w x 33"h as shown Natural gas or propane BGD36

Up to 18,000 BTU's

36"w x 32 %"h as shown

Natural gas or propane

For more detailed specifications on these units, see page 39