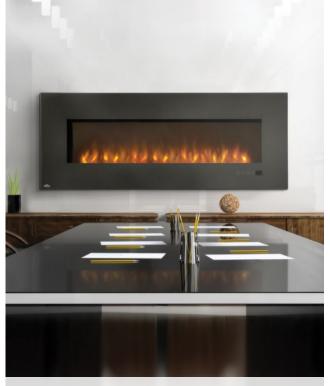

## A New Source of Warmth

60" & 72" electric fireplaces you can simply hang, plug in and enjoy. The generous glass front with wide black glass frame creates a stunning contrast around the realistic flame pattern generated using LED technology. A contemporary glass ember bed complements the minimalist design. The EFL60H & EFL72H can be recessed into a 2" x 4" wall for reduced protrusion into the room or wall mounted with the built-in bracket and features an electronic touch screen control panel providing convenient access on the front of the units.

 EFL60H
 EFL72H

 5,000 BTU's
 5,000 BTU's

 1,500 Watts
 1,500 Watts

60"w x 23  $\frac{1}{4}$ "h as shown 72"w x 23  $\frac{1}{4}$ "h as shown

For more detailed specifications, see page 19