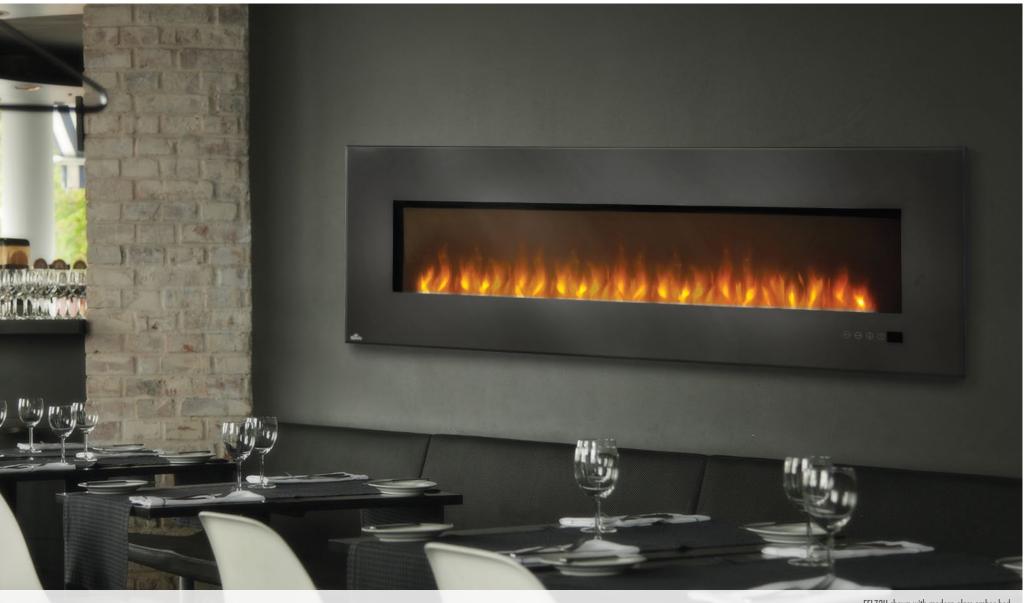

## A New Source of Warmth

60" & 72" electric fireplaces you can simply hang, plug in and enjoy. The generous glass front with wide black glass frame creates a stunning contrast around the realistic flame pattern generated using LED technology. A contemporary glass ember bed complements the minimalist design. The EFL60H & EFL72H can be recessed into a 2" x 4" wall for reduced protrusion into the room or wall mounted with the built-in bracket and features an electronic touch screen control panel providing convenient access on the front of the units.

## Features & Accessories

Remote Control Adjusts flame height, heat and on/off (standard)

Paintable Cord Cover

EFL72H shown with modern glass ember bed

Glass Media Kits Clear (standard), Blue, Amber, Black and Red