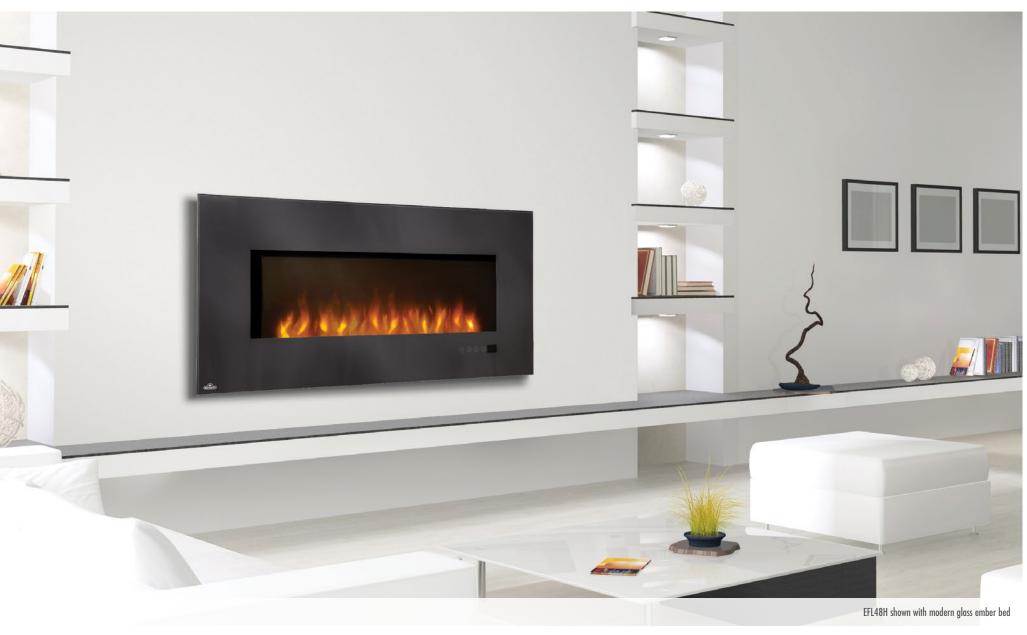

## EFL48H

## Linear Wall Mount Fireplace

Napoleon's EFL48H electric slimline fireplace offers a linear contemporary design and the convenience of simply hanging, plugging in and enjoying. The EFL48H features a contemporary glass ember bed, an electronic touch screen control panel with LED technology, which offers a cool to the touch surface. The EFL48H can be recessed into a 2" x 4" wall for reduced protrusion into the room or surface mounted with the built-in bracket. With unmatched flame technology and a realistic flame pattern, the EFL48H is perfect for any room in your home.

EFL48H 5,000 BTU's 1,500 Watts 48"w x 23 ½"h as shown

For more detailed specifications, see page 18