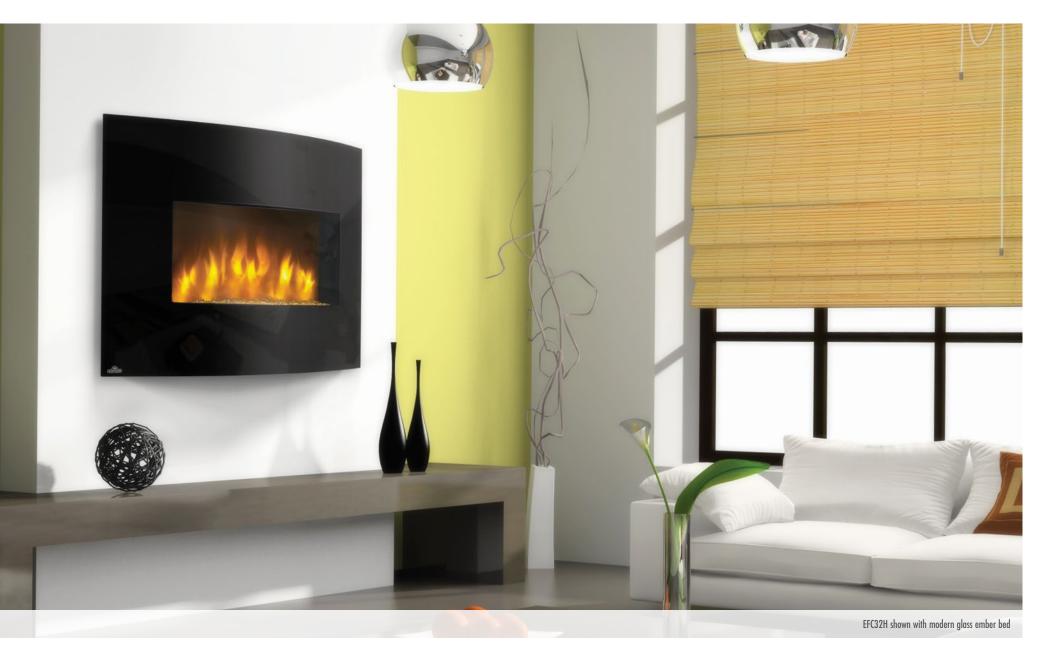

## EFL32H & EFC32H

## Clean Face Linear & Convex Fireplaces

Offering a clean face linear or convex design and the convenience of simply hanging, plugging in and enjoying. The EFL32H & EFC32H are perfect for those wanting a clean face fireplace that takes up minimal space on the wall. The EFL32H & EFC32H can be recessed into a 2" x 4" wall for reduced protrusion into the room or surface mounted on the wall with a built-in bracket. A beautiful way to add ambiance and comfort to any room in the home.

EFL32H EFC32H 5,000 BTU's 5,000 BTU's 1,500 Watts 1,500 Watts

 $32 \frac{1}{4}$ "w x 23  $\frac{1}{4}$ "h as shown  $32 \frac{1}{4}$ "w x 23  $\frac{1}{4}$ "h as shown

For more detailed specifications, see page 17 & 18

## Features & Accessories

EFL32H shown with modern glass ember bed

Remote Control Adjusts flame height, heat and on/off (standard)

Paintable Cord Cover

Glass Media Kits Clear (standard), Blue, Amber, Black and Red