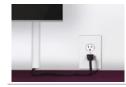

## Features & Accessories

EFL32H shown with modern glass ember bed

Remote Control Adjusts flame height, heat and on/off (standard)

Paintable Cord Cover

Glass Media Kits Clear (standard), Blue, Amber, Black and Red