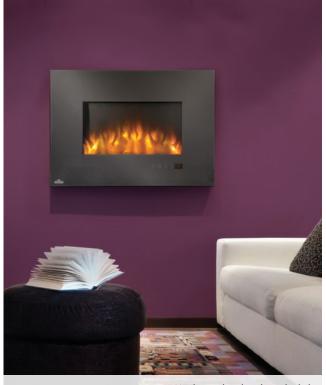

## Clean Face Linear & Convex Fireplaces

Offering a clean face linear or convex design and the convenience of simply hanging, plugging in and enjoying. The EFL32H & EFC32H are perfect for those wanting a clean face fireplace that takes up minimal space on the wall. The EFL32H & EFC32H can be recessed into a 2" x 4" wall for reduced protrusion into the room or surface mounted on the wall with a built-in bracket. A beautiful way to add ambiance and comfort to any room in the home.

EFL32H EFC32H 5,000 BTU's 5,000 BTU's 1,500 Watts 1,500 Watts

 $32 \frac{1}{4}$ "w x 23  $\frac{1}{4}$ "h as shown  $32 \frac{1}{4}$ "w x 23  $\frac{1}{4}$ "h as shown

For more detailed specifications, see page 17 & 18

## Features & Accessories

EFL32H shown with modern glass ember bed

Remote Control Adjusts flame height, heat and on/off (standard)

Paintable Cord Cover

Glass Media Kits Clear (standard), Blue, Amber, Black and Red