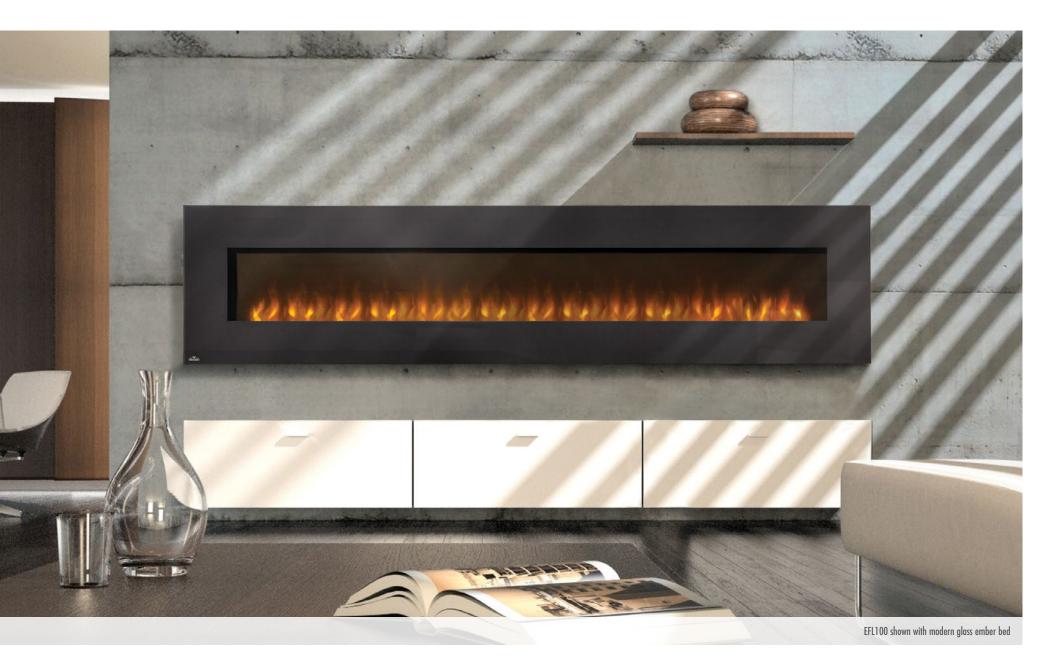

## **EFL100** 100" Wide Design

Napoleon's EFL100 electric slimline fireplace is 100" wide and offers an outstanding linear design element to any room in your home or office. The EFL100 features a realistic flame pattern accented by a contemporary glass ember bed and operates from a remote control or can be hard wired to a light switch. The EFL100 does not produce heat and can be recessed into a 2" x 4" wall with only 1/2" protrusion or surface mounted on the wall with a built-in bracket, perfect for commercial applications.

EFL100 No Heater 100"w x 23 ¼"h as shown

For more detailed specifications, see page 19