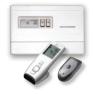

### **CORNER FRAMING DIMENSIONS (IN.)**

|       | А    | В      | С      | D      | E    | F      |
|-------|------|--------|--------|--------|------|--------|
| ZVF33 | 30¾" | 421/8" | 605/8″ | 331/8" | 32½" | 13%16″ |