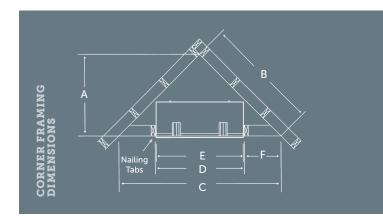

#### Log Sets

LOGF18 and LOGF24

The ultimate in Zero Clearance Vent-Free Fireplaces for new home construction or renovation, and your best choice for installation anywhere throughout your home.

LOGF18 Log Set

LOGF24 Log Set

FOR CALIFORNIA RESIDENTS ONLY: