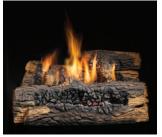

#### Log Sets

LOGF18 and LOGF24

The ultimate in Zero Clearance Vent-Free Fireplaces for new home construction or renovation, and your best choice for installation anywhere throughout your home.

LOGF18 Log Set

LOGF24 Log Set

FOR CALIFORNIA RESIDENTS ONLY: