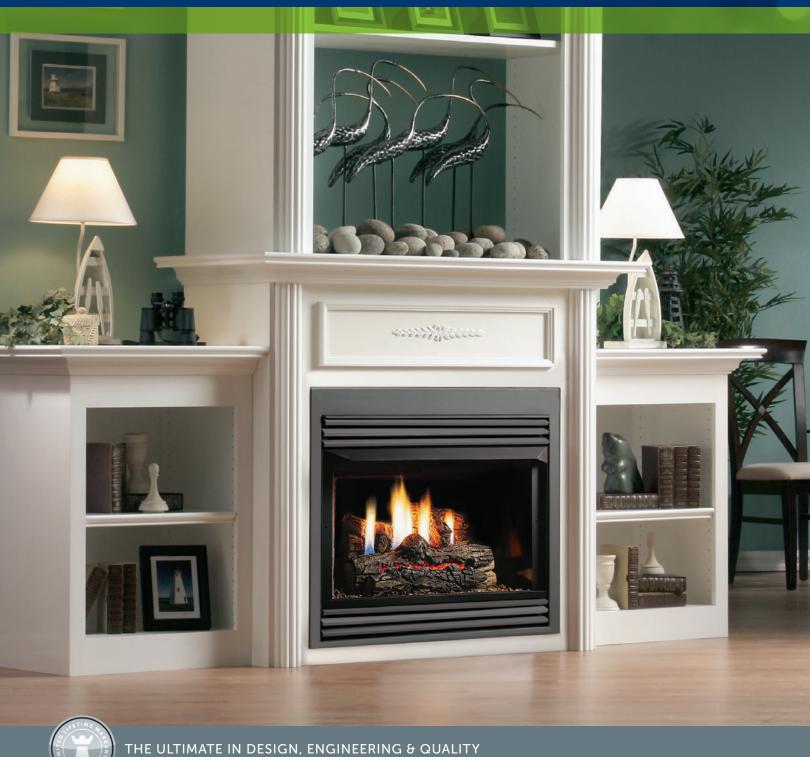

#### Thermostat (Millivolt)

Wall Mount Millivolt Thermostat or Programmable Thermostat

#### Remote Control (Millivolt)

On/Off, Thermostat or Hi/Lo On/Off