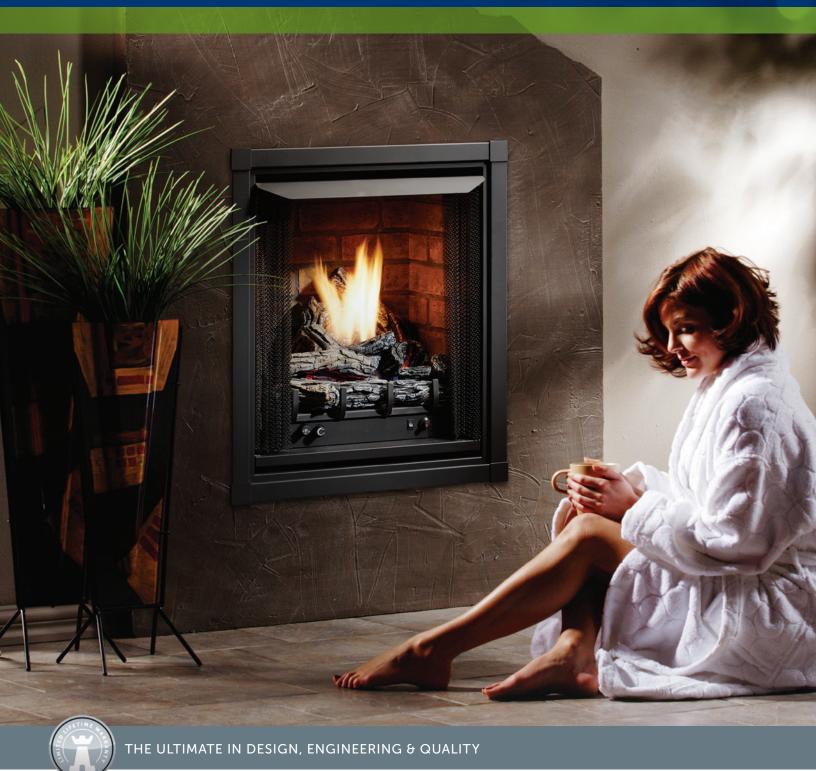

# ZVF24

ZERO CLEARANCE **VENT-FREE** GAS FIREPLACE

## STANDARD FEATURES

- Millivolt Valve System
- An ODS sensor that constantly monitors the room air and provides 100% gas shut off if oxygen is reduces below acceptable levels
- Black Canopy Hood
- Pull Screen
- Matchless Piezo Ignition
- On/Off Rocker Switch
- Decorative Ash Bed

#### Remote Control

On/Off, Thermostat on/off, Thermostat On/Off modulating,

Brick Liner RLT

Herringbone Brick Liner RLH

Model ZVF24 Vent-Free Firebox with ZVFB2426MVN Vent-Free Burner System (Natural Gas) LOGF10 Log Set, ZVF24RLT Brick Liner (Traditional), ZVF24SDBL Surround Deluxe (Black), ZVF24ADDD Arch Door, Double Door.