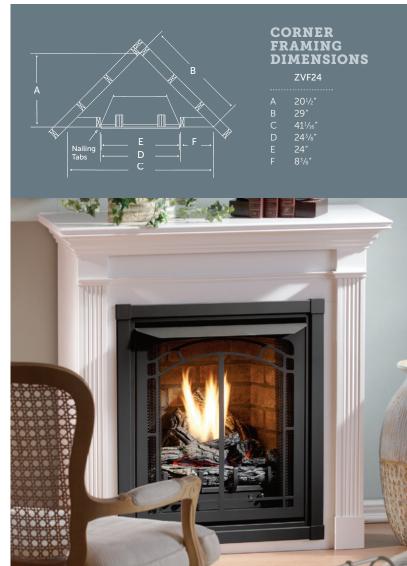

## UNIT AND FRAMING SPECIFICATIONS (IN.)

| Model Actual                             | Framing | Actual | Framing | Actual  | Framing |   |
|------------------------------------------|---------|--------|---------|---------|---------|---|
| ZVF24 29 <sup>15</sup> / <sub>16</sub> " | 30″     | 24"    | 243/8"  | 131/16" | 123/4"  | ۰ |