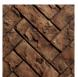

VFB2426MVP Propane 24.250 BTU 19,000 BTU Millivolt

## STANDARD FEATURES

- Millivolt Valve System
- An ODS sensor that constantly monitors the room air and provides 100% gas shut off if oxygen is reduces below acceptable levels
- Black Canopy Hood
- Pull Screen
- Matchless Piezo Ignition
- On/Off Rocker Switch
- Decorative Ash Bed

#### **OPTIONAL FEATURES**

#### Fan Kit

Heat activated with variable speed control

### **Black Arch Doors**

Deluxe and Double Door

## **Designer Picture Frame Surround**

Black, Coverage 25" w x 29" h

## **Brick Refractory Liner**

Traditional, Herringbone

#### **Wall Mount Thermostat**

Standard On/Off or Programmable 5 day (weekday) and 2 day (weekend)

#### Remote Control

On/Off, Thermostat on/off, Thermostat On/Off modulating,





Brick Liner RLT



Herringbone Brick Liner RLH

Model ZVF24 Vent-Free Firebox with ZVFB2426MVN Vent-Free Burner System (Natural Gas) LOGF10 Log Set, ZVF24RLT Brick Liner (Traditional), ZVF24SDBL Surround Deluxe (Black), ZVF24ADDD Arch Door, Double Door.

## UNIT AND FRAMING SPECIFICATIONS (IN.)

| Model Actual                             | Framing | Actual | Framing | Actual  | Framing |   |
|------------------------------------------|---------|--------|---------|---------|---------|---|
| ZVF24 29 <sup>15</sup> / <sub>16</sub> " | 30″     | 24"    | 243/8"  | 131/16" | 123/4"  | ۰ |





arately to create a complete unit. Discuss with your local Kingsman dealer for clarificatic of continuous testing, refinement and improvements of all its products. Some aspect of un gation. Certification: The model ZVF24