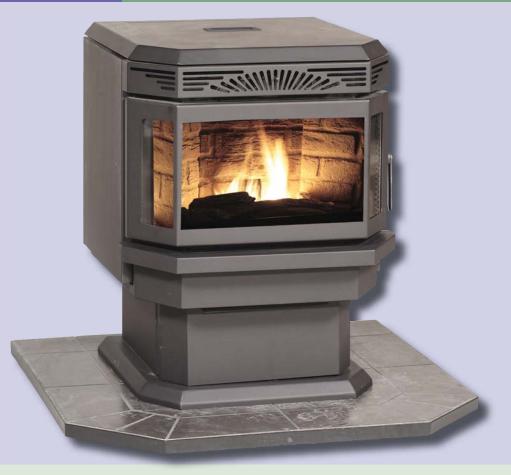

## FS Saranac

The contemporary Saranac Free Standing stove offers warmth and comfort in a very stylistic cabinet. It offers bay view doors for an unobstructed view of the fire. The large ash bin makes clean up a breeze. The Saranac offers a very large heat exchange area for maximum efficiency.

## Features:

- 50,000 BTU's
- Electronic igniter
- Digital control board
- Fully automatic controls and fuel feed
- Thermostat ready
- 86% Efficient
- Convenient, large easy-slide ash drawer
- Electronic igniter