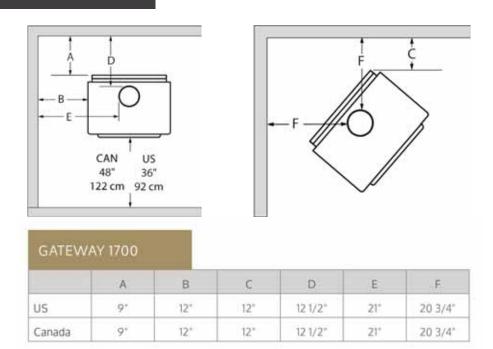

#### **CLEARANCE TO COMBUSTIBLES**

LIMITEDLIFETIME: Combustion chamber (welds only) and castiron door frame, Ceramic Glass, Plating (manufacture defect), step top. LIMITED TYEAR: Surrounds, heat shields, ashdrawer, pedestal, C-Cast Baffle, secondary air tubes, deflectors and supports. LIMITED 5 YEAR: Handle assembly, glass retainers, air control mechanism, removable carbon steel combustion chamber components. LIMITED 2 YEAR: Standard and optional blower, heat sensors, switches, rheostat, wiring and electronics. LIMITED 1 YEAR: Paint peeling, gaskets, insulation, ceramic fiber blankets, fire bricks and other options. LIMITED 90 DAY: All parts replaced under warranty.