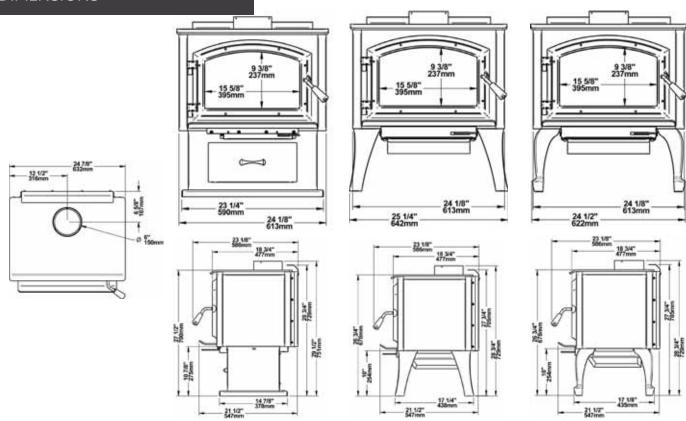

#### **DIMENSIONS**

## Specifications

- Heating Area 500-1,800 sq. ft.
- Burn Time 6 Hours
- Maximum Heat Output 65,000 BTUs
- Maximum Log Length 18 in.
- Firebox Size 1.9 cu. ft.
- Dimensions 29 ½"H, 24 ½" W, x 18 ¾" D