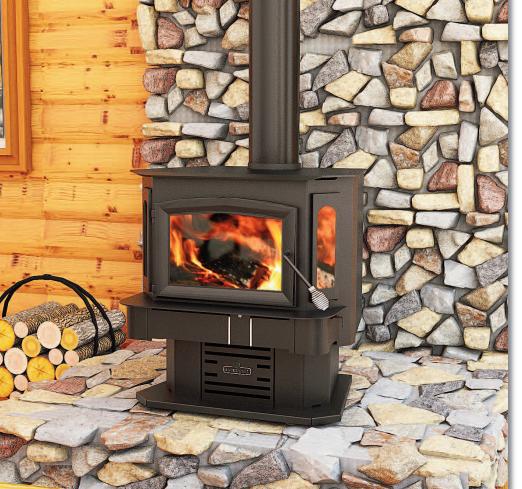

# Wood Stove SW940

The new SW940 from Breckwell will change your perception of a wood stove. The ultimate in design, quality, and engineering, this bay-front unit is impressively fuel-efficient while the oversized glass door and arched side windows offer a comforting atmosphere with the visual warmth of a live flame. Whether installed with optional pedestal or with legs, the SW940 will be the perfect expression of style for your home.

## **Specifications**

Up to 128,000 BTUs

Up to 3,200 sq. ft.

Up to 22 inch log length

#### **BLOWER INCLUDED**

Ash drawer included

### **Dimensions**

Width: 33.75 inch

Depth: 31 inch

Height: 34.75 inch

8 inch flue outlet

Weight: 495 lbs. Ped. 475 lbs. Legs

## **Options:**

Pedestal sold separately

Approved: Conventional, Washington State & Canada

Air wash glass

Bay front design

8 inch flue collar

Optional Pedestal

Heavy duty construction