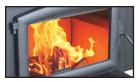

## Wood Stove SW740 Insert

The SW740 insert from Breckwell is a glowing example of quality and fuel efficiency. Built with the same standards of all Breckwell products, this outstanding insert unit delivers top performance and promises years of dependability. It comes complete with a fireplace surround to complement any room setting.