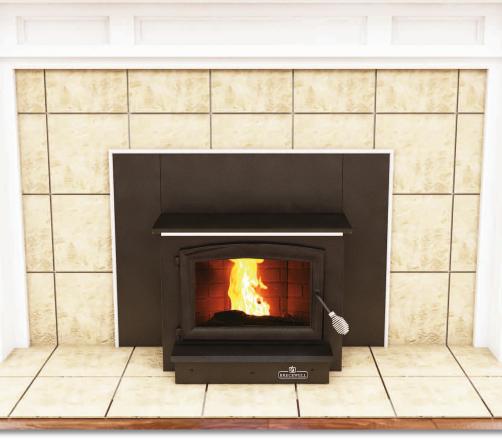

## Wood Stove SW740 Insert

The SW740 insert from Breckwell is a glowing example of quality and fuel efficiency. Built with the same standards of all Breckwell products, this outstanding insert unit delivers top performance and promises years of dependability. It comes complete with a fireplace surround to complement any room setting.

| 0  | • ^   |      |      |
|----|-------|------|------|
| 30 | ecifi | cati | ons  |
| P  |       | -    | OIIO |

Up to 113,000 BTUs
Up to 2,600 sq. ft.

Up to 22 inch log length

## **BLOWER INCLUDED**

Combustion air adjustment

## **Dimensions**

Width: 28 inch

Depth: 28 inch

Height: 21.75 inch 32 inch w/flashing

6 inch flue outlet

Weight: 373 lbs.