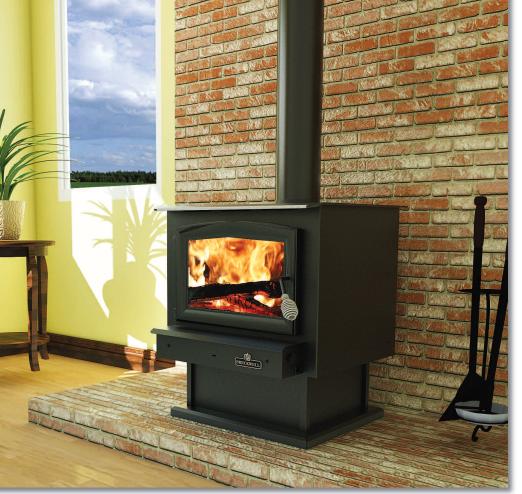

# Wood Stove SW740

An incredible new wood stove from Breckwell, the SW740 is a glowing example of quality and fuel efficiency. Built to the exacting standards of all Breckwell products, this outstanding unit delivers top performance with an efficiency rating of 75% or more, and promises years of dependability.

## **Specifications**

Up to 113,000 BTUs

Up to 2,600 sq. ft.

Up to 22 inch log length

### **Dimensions**

Width: 28 inch

Depth: 28 inch

Height: 32 inch

6 inch flue outlet

Weight: 385 lbs. Ped.

380 lbs. Legs